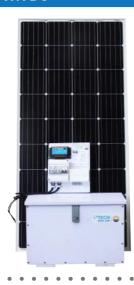

#### ETECH 318 WH DC

150 Watts

**Battery Voltage 12V Battery Capacity 150 Ah** 

318 Wh / Day DC

3.4 Days Autonomy @ 60%

#### ETECH 600WH DC ONLY OR 540WH AC ONLY

270 Watts

**Battery Voltage 12V Battery capacity 260Ah** 

600Wh / Day DC only or 540Wh / Day **AC only** 

3.1 Davs Autonomy @ 60%