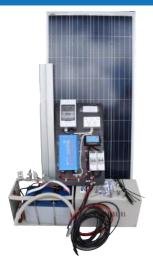

#### **PRE-ASSEMBLED SYSTEMS**

PCS - 292Wh AC

150 Watts

Battery Voltage 12V Battery capacity 114Ah

292Wh / Day AC

3 Days Autonomy @ 60%

250W Inverter

NORMAL PRICE VT 105,000 YOU PAY VT 70,000

#### PCS 325Wh DC

150 Watts

**Battery Voltage 12V Battery capacity 114Ah** 

325Wh / Day DC

3 Days Autonomy @ 60%

NORMAL PRICE VT 84,000 YOU PAY VT 56,000