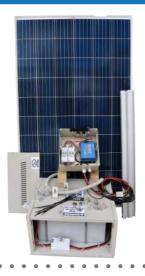

#### **PRE-ASSEMBLED SYSTEMS**

PCS - 292Wh AC

150 Watts

Battery Voltage 12V Battery capacity 114Ah

292Wh / Day AC

3 Days Autonomy @ 60%

250W Inverter

NORMAL PRICE VT 105,000 YOU PAY VT 70,000

#### PCS 325Wh DC

150 Watts

**Battery Voltage 12V Battery capacity 114Ah** 

325Wh / Day DC

3 Days Autonomy @ 60%

NORMAL PRICE VT 84,000 YOU PAY VT 56,000