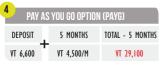

#### **NIWA ENERGY 50 - 50 WATT + 32" TV**

48 Watts

3 lights, 41 hours of operation each

2 Mobile charging points

1 TV 32 inch

| 4 | l)        |             | PAY AS YOU GO OP | TIOI | N (PAYG)   |                  |
|---|-----------|-------------|------------------|------|------------|------------------|
|   | DEPOSIT   | 5 MONTHS    | TOTAL - 5 MONTHS | OR   | II MONTHS  | TOTAL -II MONTHS |
|   | VT 13,400 | VT 10,000/M | VT 64,800        | UK   | VT 5,300/M | VT 73,100        |

NORMAL PRICE VT 72,200 CTECH
YOU PAY VT 49,400 VANUATU
Soler Power provided Mong you

<sup>\*</sup> Conditions apply