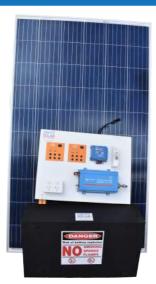

#### PCS 454Wh AC

270 Watts

**Battery Voltage 12V Battery Capacity 228Ah** 

454Wh /Day AC

3 Days Autonomy @ 60%

**300W Inverter** 

NORMAL PRICE VT 181,500 YOU PAY VT 121,000