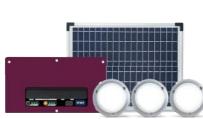

#### Fosera LSHS 10500 Expert Lighting

3 Lights, 16.6 hours of operation each + 1 extra light

1

NORMAL PRICEVT 35,000

YOU PAY VT 17,500

#### D. Light Design X850

38 Watts

5 lights, 6.2 hours of operation each

3 Mobile charging points

1 TV 19 inch

1 Torch + 1 Radio

PAY AS YOU GO OPTION (PAYG)

DEPOSIT + 24 MONTHS TOTAL - 24 MONTHS

VT 1,500 Per Month VT 41,000

Conditions apply

NORMAL PRICE VT 79,995 YOU PAY VT 39,997