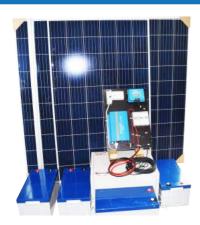

#### VREP II SOLAR HOME SYSTEM (SHS) PRODUCT SPECIFICATIONS

#### **PRE-ASSEMBLED SYSTEMS**

PCS - 292Wh AC

150 Watts

Battery Voltage 12V Battery capacity 114Ah

292Wh / Day AC

3 Days Autonomy @ 60%

250W Inverter

NORMAL PRICE VT 105,000 YOU PAY VT 70,000

#### PCS 325Wh DC

150 Watts

**Battery Voltage 12V Battery capacity 114Ah** 

325Wh / Day DC

3 Days Autonomy @ 60%

NORMAL PRICE VT 84,000 YOU PAY VT 56,000