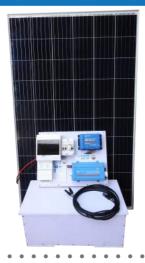

#### **PRE-ASSEMBLED SYSTEMS**

PCS - 292Wh AC

150 Watts

Battery Voltage 12V Battery capacity 114Ah

292Wh / Day AC

3 Days Autonomy @ 60%

250W Inverter

NORMAL PRICE VT 105,000 YOU PAY VT 70,000

#### PCS 325Wh DC

150 Watts

**Battery Voltage 12V Battery capacity 114Ah** 

325Wh / Day DC

3 Days Autonomy @ 60%

NORMAL PRICE VT 84,000 YOU PAY VT 56,000