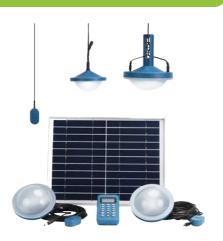

#### **Greenlight Planet SK60**

6.3 Watts

3 Lights, 5.6 hours of operation each at full brightness

1 Mobile charging point

#### **Barefoot Connect 600**

6.6 Watts

4 Lights, 6.3 hours of operation each

2 Mobile charging points

NORMAL PRICE VT 21.000 YOU PAY VT 10.500

#### **Omnivoltaic HS2-36 LB1122**

\* Conditions Apply

10 Watts

4 Lights, 6 hours of operation each

1 FREE Torch + 1 FREE Radio

2 Mobile charging points