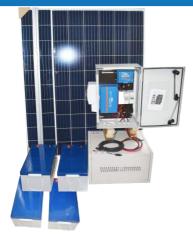

#### **PCS 1850WH AC**

915 Watts (3 X 305 Watts)

Battery Voltage 24V Battery capacity 456Ah

1850Wh / Day AC

3 Days Autonomy @ 60%