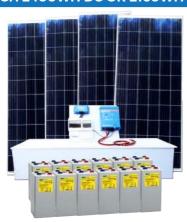

#### **PCS 1850WH AC**

915 Watts (3 X 305 Watts)

Battery Voltage 24V Battery capacity 456Ah

1850Wh / Day AC

3 Days Autonomy @ 60%