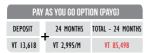

#### D. Light Design X850

38 Watts

5 lights, 6.2 hours of operation each

3 Mobile charging points

1 TV 19 inch

1 Torch + 1 Radio

PAY AS YOU GO OPTION (PAYG)

DEPOSIT + 24 MONTHS TOTAL - 24 MONTHS

VT 1,500 Per Month VT 41,000

Conditions apply

NORMAL PRICE VT 79,995 YOU PAY VT 39,997