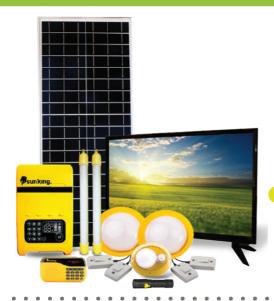

#### D. Light Design X1000

38 Watts

5 lights, 10 hours of operation each

3 Mobile charging points

1 TV 24 inch

1 Torch + 1 Radio

NORMAL PRICE VT 100,300 YOU PAY VT 49,995

#### **MOBISOL 200 WATT**

200 Watts

6 Lights, 36 hours of operation each (lights only)

2 Mobile charging points

1 TV 49 inch

1 FREE PICO LIGHT + RADIO + **LAPTOP CHARGER** 