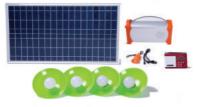

#### **Greenlight Planet SK60**

6.3 Watts

3 Lights, 5.6 hours of operation each at full brightness

1 Mobile charging point