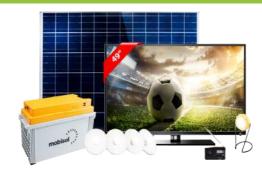

#### **MOBISOL 200 WATT**

200 Watts

6 Lights, 36 hours of operation each (lights only)

2 Mobile charging points

1 TV 49 inch

1 FREE PICO LIGHT + RADIO + **LAPTOP CHARGER** 