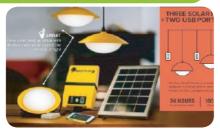

#### **Greenlight Planet SK60**

6.3 Watts

3 Lights, 5.6 hours of operation each at full brightness

1 Mobile charging point