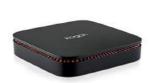

#### **Greenlight Planet SK60**

6.3 Watts

3 Lights, 5.6 hours of operation each at full brightness

1 Mobile charging point