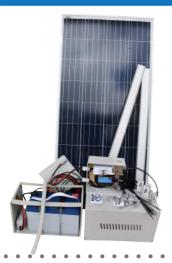

#### **PRE-ASSEMBLED SYSTEMS**

PCS - 292Wh AC

150 Watts

Battery Voltage 12V Battery capacity 114Ah

292Wh / Day AC

3 Days Autonomy @ 60%

250W Inverter

NORMAL PRICE VT 105,000 YOU PAY VT 70,000

#### PCS 325Wh DC

150 Watts

**Battery Voltage 12V Battery capacity 114Ah** 

325Wh / Day DC

3 Days Autonomy @ 60%

NORMAL PRICE VT 84,000 YOU PAY VT 56,000