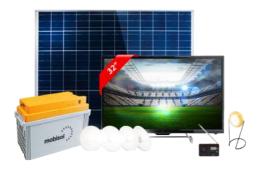

#### **MOBISOL 120 WATT**

120 Watts

5 Lights, 18 hours of operation each (lights only)

. . . . . . . . .

2 Mobile charging points

1 TV 32 inch

1 FREE PICO LIGHT + RADIO + **LAPTOP CHARGER** 

#### **MOBISOL 200 WATT**

200 Watts

6 Lights, 36 hours of operation each (lights only)

2 Mobile charging points

1 TV 49 inch

1 FREE PICO LIGHT + RADIO + **LAPTOP CHARGER** 