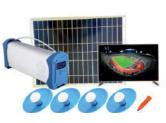

#### **SUN KING HOME 400**

38 Watts

5 lights, 9 hours of operation each

2 Mobile charging points

1 TV 19 Inch

1 Torch + 1 Radio

NORMAL PRICE VT 48,200 YOU PAY VT 24,100

#### D. Light Design X1000

38 Watts

5 lights, 10 hours of operation each

3 Mobile charging points

1 TV 24 inch

1 Torch + 1 Radio

NORMAL PRICE VT 100,300 YOU PAY VT 49,995