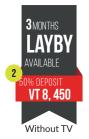

#### Savvy Solar Lighting Kit - SLK6050

)51 Watts

6 lights, 14 hours of operation each

2 Mobile charging points

1 TV 28 Inch

NORMAL PRICE VT 33,800 without TV YOU PAY VT 16,900 without TV

SAVVY SOLAR YUMI SAVE SOLA

NORMAL PRICE VT 63,800 with TV YOU PAY VT 46,900 with TV

NORMAL PRICE YT 106,400 WITH TV AND KOGAN MINI PC YOU PAY YT 89,500 WITH TV AND KOGAN MINI PC