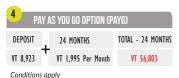

#### D. Light Design X850

38 Watts

5 lights, 6.2 hours of operation each

3 Mobile charging points

1 TV 19 inch

1 Torch + 1 Radio

PAY AS YOU GO OPTION (PAYG)

DEPOSIT + 24 MONTHS TOTAL - 24 MONTHS

VT 1,500 Per Month VT 41,000

Conditions apply

NORMAL PRICE VT 79,995 YOU PAY VT 39,997