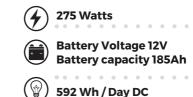

#### PCS 907Wh AC

550 Watts (2 x 275 Watts)

**Battery Voltage 24V Battery Capacity 228Ah** 

907Wh /Day AC

3 Days Autonomy @ 60%

1200W Inverter