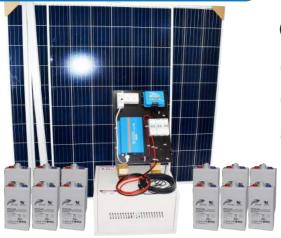

#### **PCS 1850WH AC**

915 Watts (3 X 305 Watts)

Battery Voltage 24V Battery capacity 456Ah

1850Wh / Day AC

3 Days Autonomy @ 60%