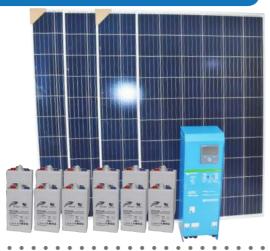

#### PCS 907Wh AC

550 Watts (2 x 275 Watts)

**Battery Voltage 24V Battery Capacity 228Ah** 

907Wh /Day AC

3 Days Autonomy @ 60%

1200W Inverter