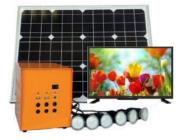

#### **SUN KING HOME 400**

38 Watts

5 lights, 9 hours of operation each

2 Mobile charging points

1 TV 19 Inch

1 Torch + 1 Radio

NORMAL PRICE VT 48,200 YOU PAY VT 24,100

#### D. Light Design X1000

38 Watts

5 lights, 10 hours of operation each

3 Mobile charging points

1 TV 24 inch

1 Torch + 1 Radio

NORMAL PRICE VT 100,300 YOU PAY VT 49,995