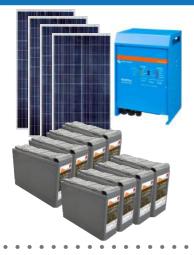

#### **PCS 1085Wh AC**

550 Watts (2 x 275 Watts)

Battery Voltage 24V Battery Capacity 456Ah

1085Wh /Day AC

5 Days Autonomy @ 60%

. . . . . . . . . . . . .

1200W Inverter

NORMAL PRICE VT 500,000