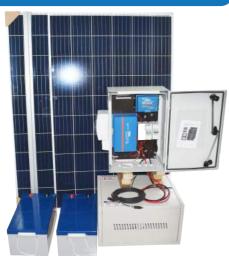

#### **PCS 1085Wh AC**

550 Watts (2 x 275 Watts)

Battery Voltage 24V Battery Capacity 456Ah

1085Wh /Day AC

5 Days Autonomy @ 60%

. . . . . . . . . . . . .

1200W Inverter

NORMAL PRICE VT 500,000

YOU PAY VT 333,333