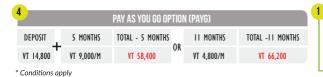

#### **NIWA ENERGY 50 - 50 WATT + 32" TV**

48 Watts

3 lights, 41 hours of operation each

2 Mobile charging points

1 TV 32 inch

| 4 | l)        |             | PAY AS YOU GO OP | TIOI | N (PAYG)   |                  |
|---|-----------|-------------|------------------|------|------------|------------------|
|   | DEPOSIT   | 5 MONTHS    | TOTAL - 5 MONTHS | OR   | II MONTHS  | TOTAL -II MONTHS |
|   | VT 13,400 | VT 10,000/M | VT 64,800        | UK   | VT 5,300/M | VT 73,100        |

NORMAL PRICE VT 72,200 CTECH
YOU PAY VT 49,400 VANUATU
Soler Power provided Mong you

<sup>\*</sup> Conditions apply