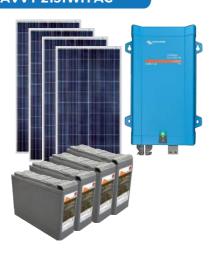

#### PCS 907Wh AC

550 Watts (2 x 275 Watts)

**Battery Voltage 24V Battery Capacity 228Ah** 

907Wh /Day AC

3 Days Autonomy @ 60%

1200W Inverter