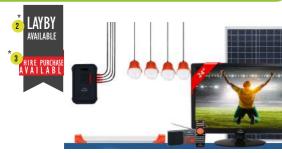

#### D. Light Design X850

38 Watts

5 lights, 6.2 hours of operation each

3 Mobile charging points

1 TV 19 inch

1 Torch + 1 Radio

PAY AS YOU GO OPTION (PAYG)

DEPOSIT + 24 MONTHS TOTAL - 24 MONTHS

#### Omnivoltaic HS2B-144\_LB1122\_TV24

\* Conditions apply

55 Watts

4 Lights, 18 hours of operation each (lights only)

1 FREE Torch

2 Mobile charging points

1 TV 24 inch

| 4         | PAY AS YOU  | GO OPTION (PAYG) |    |            |                  |
|-----------|-------------|------------------|----|------------|------------------|
| DEPOSIT   | 5 MONTHS    | TOTAL - 5 MONTHS | ΔĐ | II MONTHS  | TOTAL -11 MONTHS |
| VT 15,900 | VT 10,700/M | VT 69,400        | OR | VT 5,700/M | VT 78,600        |