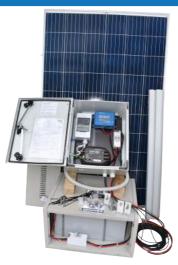

#### ETECH 1200WH DC ONLY OR 1080WH AC ONLY

540 Watts (2 X 270 Watts)

**Battery Voltage 12V Battery capacity 260Ah** 

1200Wh / Day DC only or 1080Wh / Day AC only

3.1 Days Autonomy @ 60% . . . . . . . . . . . . .

#### PCS 907Wh AC

550 Watts (2 x 275 Watts)

**Battery Voltage 24V Battery Capacity 228Ah** 

907Wh /Day AC

3 Days Autonomy @ 60%

1200W Inverter

#### **PCS 1085Wh AC**

550 Watts (2 x 275 Watts)

Battery Voltage 24V Battery Capacity 456Ah

1085Wh /Day AC

5 Days Autonomy @ 60%

. . . . . . . . . . . . .

1200W Inverter

NORMAL PRICE VT 500,000