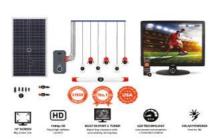

#### D. Light Design X1000

38 Watts

5 lights, 10 hours of operation each

3 Mobile charging points

1 TV 24 inch

1 Torch + 1 Radio

NORMAL PRICE VT 100,300 YOU PAY VT 49,995