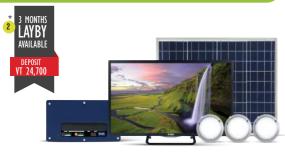

#### D. Light Design X1000

38 Watts

5 lights, 10 hours of operation each

3 Mobile charging points

1 TV 24 inch

1 Torch + 1 Radio

NORMAL PRICE VT 100,300 YOU PAY VT 49,995

#### **NIWA ENERGY 50 - 50 WATT + 24" TV**

)48 Watts

3 lights, 41 hours of operation each

2 Mobile charging points

1 TV 24 Inch

NORMAL PRICE VT 67,300 YOU PAY VT 44,500

#### **NIWA ENERGY 50 - 50 WATT + 32" TV**

48 Watts

3 lights, 41 hours of operation each

2 Mobile charging points

1 TV 32 inch

| 4 | l)        |             | PAY AS YOU GO OP | TIOI | N (PAYG)   |                  |
|---|-----------|-------------|------------------|------|------------|------------------|
|   | DEPOSIT   | 5 MONTHS    | TOTAL - 5 MONTHS | OR   | II MONTHS  | TOTAL -II MONTHS |
|   | VT 13,400 | VT 10,000/M | VT 64,800        | UK   | VT 5,300/M | VT 73,100        |